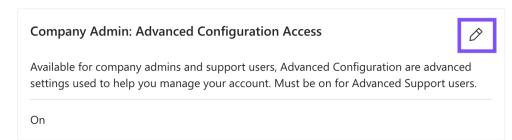

d platform settings and perform complex data updates.



- ✓ <u>Review and edit reporting thresholds</u> in the Details or Surveys section.
- ✓ Manage advanced survey settings, <u>like Sensitive Comments</u>.
- ✓ <u>Import external, historical data</u> from a previous employee survey vendor.
- $\checkmark$  Export a detailed <u>snapshot of employee data</u> at the time of a past survey launch.
- ✓ <u>Update employee data that is tied to a closed survey</u> to correct reporting.
- ✓ Perform uploads to <u>update custom access</u>.
- ✓ Monitor Advanced Configuration tasks that are still running in the Running Jobs section.

### Advanced Configuration - Permissions

#### **#1** - Click on **Configuration**



#### #2 - Click on People under Employees



#### **#3 -** Click on **pencil icon**



#### #4 – Enable Access and click Save



## Advanced Configuration – Learn Resources



#### **Advanced Configuration**

Details

Surveys

Users

**External Import** 

Data Apps

Uploads

**Running Jobs** 

**Advanced Configuration: Details** 

Advanced Configuration: Surveys

<u>Advanced Configuration: Users</u>

<u>Advanced Configuration: External Import</u>

Advanced Configuration: Data Apps

**Advanced Configuration: Uploads** 

**Advanced Configuration: Running Jobs** 

Q&A

### Register for this month's events

**Building Psychological Safety**Ask

Ask the Experts: Confidentiality & Suppression

May 19, 12pm SGT

Appendix