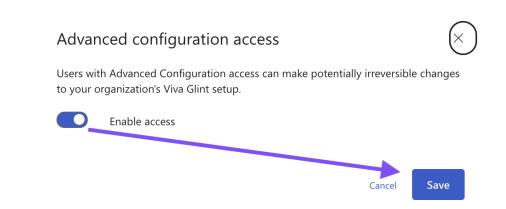

ta updates.



- ✓ <u>Review and edit reporting thresholds</u> in the Details or Surveys section.
- ✓ Manage advanced survey settings, <u>like Sensitive Comments</u>.
- ✓ <u>Import external, historical data</u> from a previous employee survey vendor.
- $\checkmark$  Export a detailed <u>snapshot of employee data</u> at the time of a past survey launch.
- ✓ <u>Update employee data that is tied to a closed survey</u> to correct reporting.
- ✓ Perform uploads to <u>update custom access</u>.
- ✓ Monitor Advanced Configuration tasks that are still running in the Running Jobs section.

### Advanced Configuration - Permissions

#### **#1** - Click on **Configuration**



#### #2 - Click on People under Employees



#### **#3 -** Click on **pencil icon**



#### #4 – Enable Access and click Save



## Advanced Configuration – Learn Resources



#### **Advanced Configuration**

Details

Surveys

Users

**External Import** 

Data Apps

Uploads

**Running Jobs** 

**Advanced Configuration: Details** 

Advanced Configuration: Surveys

<u>Advanced Configuration: Users</u>

<u>Advanced Configuration: External Import</u>

Advanced Configuration: Data Apps

**Advanced Configuration: Uploads** 

**Advanced Configuration: Running Jobs** 

Q&A

### Register for this month's events

**Building Psychological Safety**Ask

Ask the Experts: Confidentiality & Suppression

May 19, 12pm SGT

Appendix