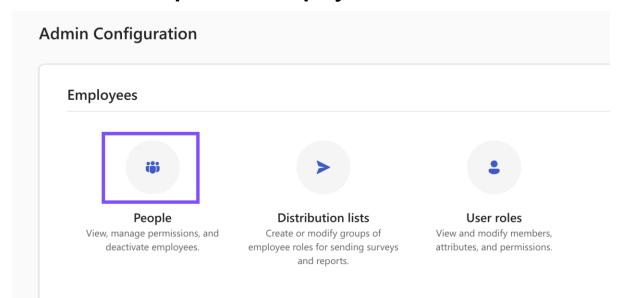

ich allow users to view and modify advanced platform settings and perform complex data updates.



- ✓ <u>Review and edit reporting thresholds</u> in the Details or Surveys section.
- ✓ Manage advanced survey settings, <u>like Sensitive Comments</u>.
- ✓ <u>Import external, historical data</u> from a previous employee survey vendor.
- $\checkmark$  Export a detailed <u>snapshot of employee data</u> at the time of a past survey launch.
- ✓ <u>Update employee data that is tied to a closed survey</u> to correct reporting.
- ✓ Perform uploads to <u>update custom access</u>.
- ✓ Monitor Advanced Configuration tasks that are still running in the Running Jobs section.

### Advanced Configuration - Permissions

#### **#1** - Click on **Configuration**



#### #2 - Click on People under Employees



#### **#3 -** Click on **pencil icon**



#### #4 – Enable Access and click Save



## Advanced Configuration – Learn Resources



#### **Advanced Configuration**

Details

Surveys

Users

**External Import** 

Data Apps

Uploads

**Running Jobs** 

**Advanced Configuration: Details** 

Advanced Configuration: Surveys

<u>Advanced Configuration: Users</u>

<u>Advanced Configuration: External Import</u>

Advanced Configuration: Data Apps

**Advanced Configuration: Uploads** 

**Advanced Configuration: Running Jobs** 

Q&A

### Register for this month's events

**Building Psychological Safety**Ask

Ask the Experts: Confidentiality & Suppression

May 19, 12pm SGT

Appendix