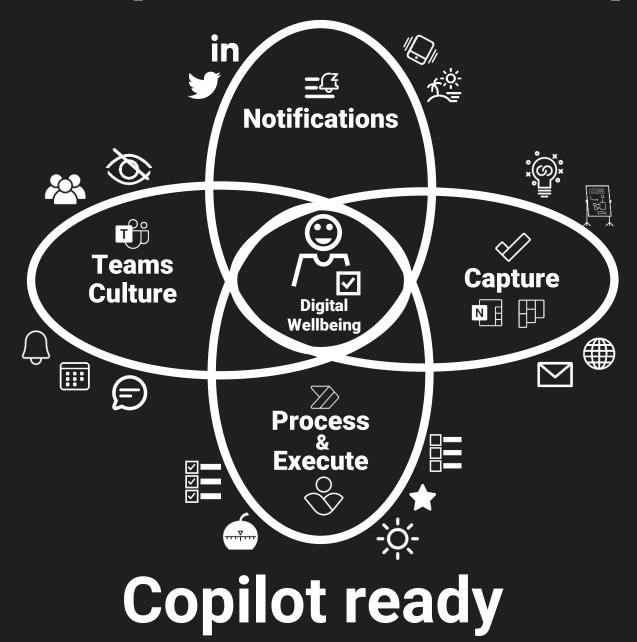

# **Copilot ready**

Empathic Leader

Ståle Hansen

# **copilot ready**

Microsoft\* Most Valuable

Professional

MVP

Microsoft\* Most Valuable

Professional

MVP

VIVA EXPLERERS

https://YouTube.com/StaleHansen

How to practice empathic leadership in context of Microsoft 365?

Teach Digital Wellbeing and become Copilot ready