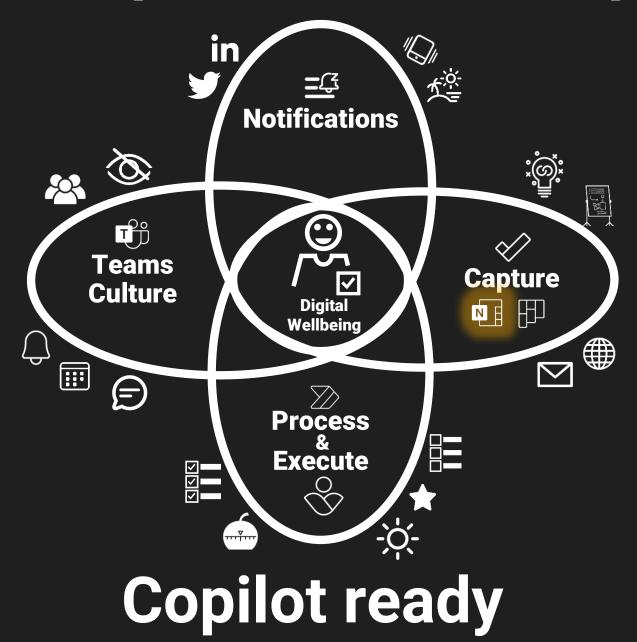

# **Copilot ready**

Empathic Leader

Ståle Hansen

https://YouTube.com/StaleHansen

How to practice empathic leadership in context of Microsoft 365?

Teach Digital Wellbeing and become Copilot ready