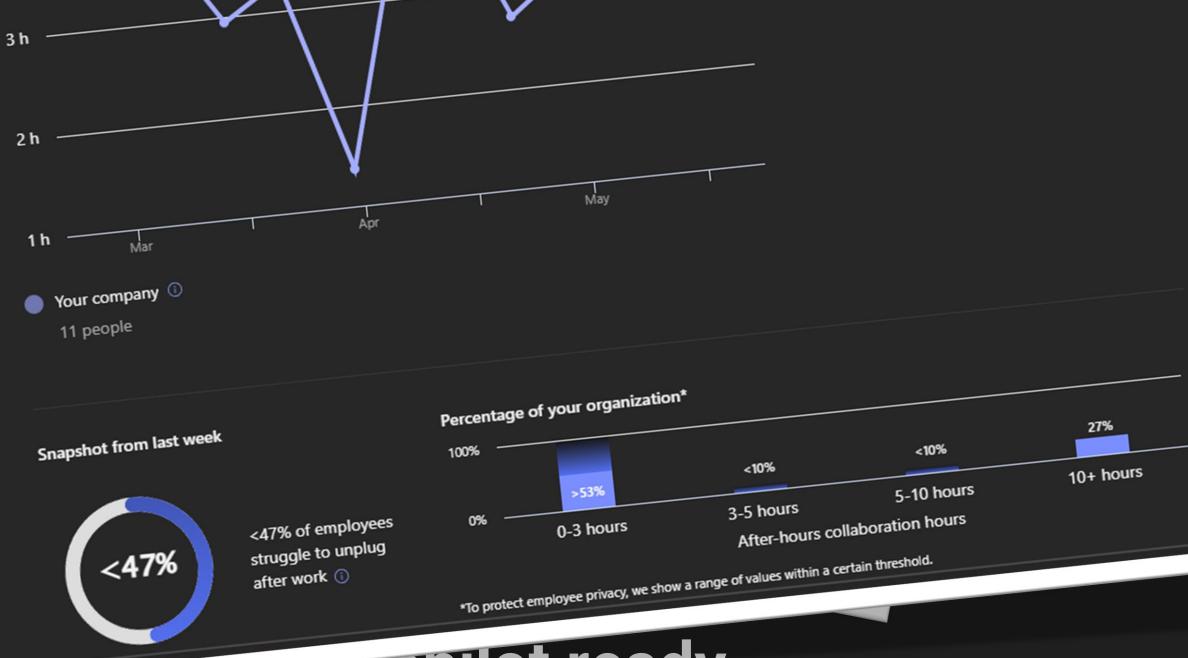

### -- Phot ready

| Em                   | npath                                                                                                                                                                                                        | in                                                                                                                            |                                                                                                                                                                                                                                                                                                                                                                                                                                                                                                                                                                                                                                                                                                                                                                                                                                                                                                                                                                                                                                                                                                                                                                                                                                                                                                                                                                                                                                                                                                                                                                                                                                                                                                                                                                                                                                                                                                                                                                                                                                                                                        | Sollie Hursen                                                                                       |
|----------------------|--------------------------------------------------------------------------------------------------------------------------------------------------------------------------------------------------------------|-------------------------------------------------------------------------------------------------------------------------------|----------------------------------------------------------------------------------------------------------------------------------------------------------------------------------------------------------------------------------------------------------------------------------------------------------------------------------------------------------------------------------------------------------------------------------------------------------------------------------------------------------------------------------------------------------------------------------------------------------------------------------------------------------------------------------------------------------------------------------------------------------------------------------------------------------------------------------------------------------------------------------------------------------------------------------------------------------------------------------------------------------------------------------------------------------------------------------------------------------------------------------------------------------------------------------------------------------------------------------------------------------------------------------------------------------------------------------------------------------------------------------------------------------------------------------------------------------------------------------------------------------------------------------------------------------------------------------------------------------------------------------------------------------------------------------------------------------------------------------------------------------------------------------------------------------------------------------------------------------------------------------------------------------------------------------------------------------------------------------------------------------------------------------------------------------------------------------------|-----------------------------------------------------------------------------------------------------|
| loudWay <sup>v</sup> | Tiva Insights                                                                                                                                                                                                |                                                                                                                               | Your co                                                                                                                                                                                                                                                                                                                                                                                                                                                                                                                                                                                                                                                                                                                                                                                                                                                                                                                                                                                                                                                                                                                                                                                                                                                                                                                                                                                                                                                                                                                                                                                                                                                                                                                                                                                                                                                                                                                                                                                                                                                                                | ompany (11) 🗸 🗿 🔇 🕽                                                                                 |
|                      | Wellbeing insights for your organizati                                                                                                                                                                       | on                                                                                                                            |                                                                                                                                                                                                                                                                                                                                                                                                                                                                                                                                                                                                                                                                                                                                                                                                                                                                                                                                                                                                                                                                                                                                                                                                                                                                                                                                                                                                                                                                                                                                                                                                                                                                                                                                                                                                                                                                                                                                                                                                                                                                                        | _                                                                                                   |
| being                | Wellbeing insignts for your of After-hours collaboration hours - Are people                                                                                                                                  | Average after-hours collaboration hou                                                                                         | 15                                                                                                                                                                                                                                                                                                                                                                                                                                                                                                                                                                                                                                                                                                                                                                                                                                                                                                                                                                                                                                                                                                                                                                                                                                                                                                                                                                                                                                                                                                                                                                                                                                                                                                                                                                                                                                                                                                                                                                                                                                                                                     |                                                                                                     |
| ductivity<br>amwork  | 3.7 hours<br>per person last week<br>0.4 hour increase from prior week ③                                                                                                                                     | 6h<br>4h<br>2h<br>0h                                                                                                          |                                                                                                                                                                                                                                                                                                                                                                                                                                                                                                                                                                                                                                                                                                                                                                                                                                                                                                                                                                                                                                                                                                                                                                                                                                                                                                                                                                                                                                                                                                                                                                                                                                                                                                                                                                                                                                                                                                                                                                                                                                                                                        | May                                                                                                 |
|                      | Schedule send can protect others from off-hour                                                                                                                                                               | interruptions.                                                                                                                |                                                                                                                                                                                                                                                                                                                                                                                                                                                                                                                                                                                                                                                                                                                                                                                                                                                                                                                                                                                                                                                                                                                                                                                                                                                                                                                                                                                                                                                                                                                                                                                                                                                                                                                                                                                                                                                                                                                                                                                                                                                                                        | Ċ                                                                                                   |
|                      | Recommend this Show details                                                                                                                                                                                  |                                                                                                                               |                                                                                                                                                                                                                                                                                                                                                                                                                                                                                                                                                                                                                                                                                                                                                                                                                                                                                                                                                                                                                                                                                                                                                                                                                                                                                                                                                                                                                                                                                                                                                                                                                                                                                                                                                                                                                                                                                                                                                                                                                                                                                        | 00                                                                                                  |
|                      | Take action to improve your well<br>Understand your work habits to promote a heat<br>for the standard of the promote a heat<br>set up a shared focus plan with<br>colleagues<br>End time to focus with fever | It is a break or two<br>Well automatically schedule breaks<br>troughout your workday so you can<br>recharge and stay focused. | Make time for learning<br>Make time for learning<br>adornatically set aside time on your<br>automatically set aside time on your<br>allondar so you can invest in<br>yoursel.                                                                                                                                                                                                                                                                                                                                                                                                                                                                                                                                                                                                                                                                                                                                                                                                                                                                                                                                                                                                                                                                                                                                                                                                                                                                                                                                                                                                                                                                                                                                                                                                                                                                                                                                                                                                                                                                                                          | Make time for messages<br>You read over half of your emails<br>within 30 minutes of receiving them. |
|                      | distractions.                                                                                                                                                                                                |                                                                                                                               | Set aside time                                                                                                                                                                                                                                                                                                                                                                                                                                                                                                                                                                                                                                                                                                                                                                                                                                                                                                                                                                                                                                                                                                                                                                                                                                                                                                                                                                                                                                                                                                                                                                                                                                                                                                                                                                                                                                                                                                                                                                                                                                                                         | Set aside time                                                                                      |
|                      | Set up plan                                                                                                                                                                                                  | Schedule breaks                                                                                                               |                                                                                                                                                                                                                                                                                                                                                                                                                                                                                                                                                                                                                                                                                                                                                                                                                                                                                                                                                                                                                                                                                                                                                                                                                                                                                                                                                                                                                                                                                                                                                                                                                                                                                                                                                                                                                                                                                                                                                                                                                                                                                        | < 9                                                                                                 |
|                      | Track your progress<br>Check the impact of your actions and a<br>Focus plan<br>No focus time kept in April – Mary<br>You have no upcoming focus time<br>Wed Thu Fri Sat San                                  | in the next week:                                                                                                             | Quiset time Image: Constraint of 28 days without quiet time into the second secon | ri Set<br>5 6<br>12 13<br>19 20                                                                     |
|                      | Change settings                                                                                                                                                                                              |                                                                                                                               | Change setungs                                                                                                                                                                                                                                                                                                                                                                                                                                                                                                                                                                                                                                                                                                                                                                                                                                                                                                                                                                                                                                                                                                                                                                                                                                                                                                                                                                                                                                                                                                                                                                                                                                                                                                                                                                                                                                                                                                                                                                                                                                                                         |                                                                                                     |

#### our best work.

ext week:

e

Quiet time ① 4 of 28 days without quiet time interruptions.

Change settings

••

#### Viva Insights our best work. $\equiv$ Settings 🖂 Briefing Protect time Work week ්ථා Direct reports Configure your quiet time ${}^{\odot}$ Mobile notifications for Outlook email and Teams are muted during quiet time. 🛱 Virtual commute Mute mobile notifications for certain hours: ① ext week: © Protect time Start time 5:00 PM ③ Reflection On End time 9:00 AM 🗹 Sun 🗹 Mon 🔽 Tue 🗹 Wed 🗹 Thu 🔽 Fri 🗌 Sat ♀ Praise Mute mobile notifications all day: ① Effective meetings 🗹 Sun 🗌 Mon 🗌 Tue 🗌 Wed 🗌 Thu 🗌 Fri 🗹 Sat Privacy On On Save changes Change settings