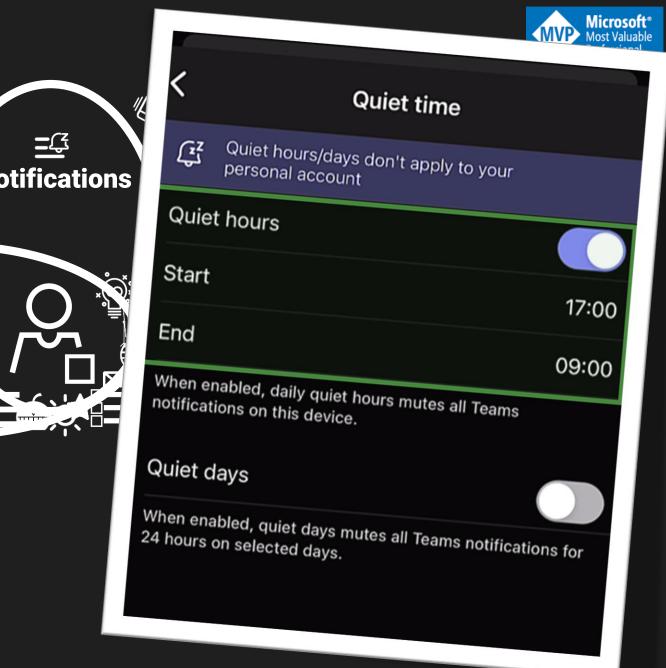

#### our best work.

ext week:

e

Quiet time ① 4 of 28 days without quiet time interruptions.

Change settings

••

#### Viva Insights our best work. $\equiv$ Settings 🖂 Briefing Protect time Work week ්ථා Direct reports Configure your quiet time ${}^{\odot}$ Mobile notifications for Outlook email and Teams are muted during quiet time. 🛱 Virtual commute Mute mobile notifications for certain hours: ① ext week: © Protect time Start time 5:00 PM ③ Reflection On End time 9:00 AM 🗹 Sun 🗹 Mon 🔽 Tue 🗹 Wed 🗹 Thu 🔽 Fri 🗌 Sat ♀ Praise Mute mobile notifications all day: ① Effective meetings 🗹 Sun 🗌 Mon 🗌 Tue 🗌 Wed 🗌 Thu 🗌 Fri 🗹 Sat Privacy On On Save changes Change settings