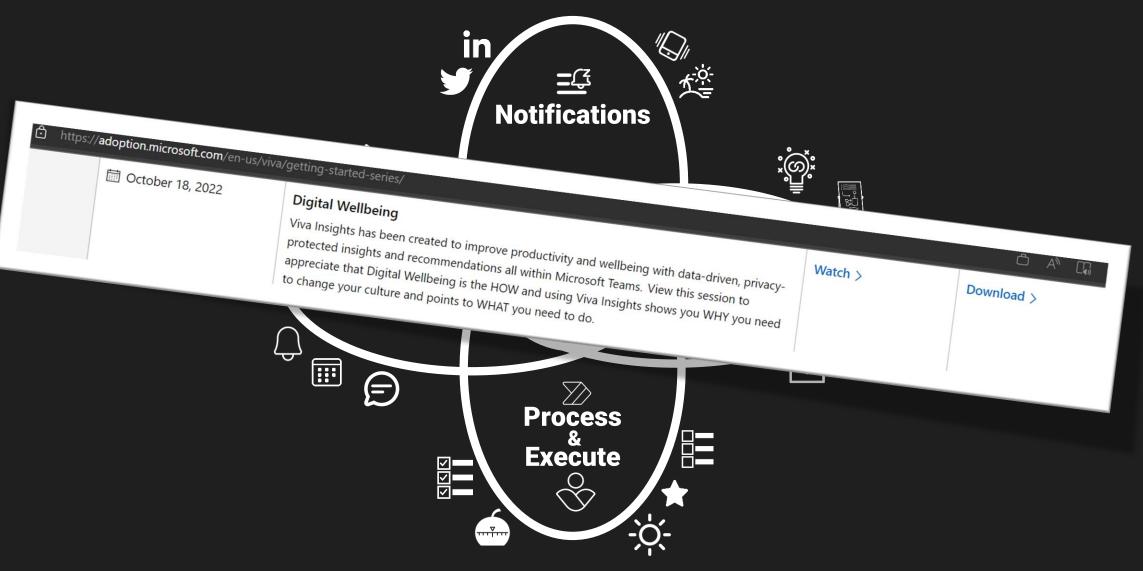

https://YouTube.com/StaleHansen

How to practice empathic leadership in context of Microsoft 365?

Teach Digital Wellbeing and become Copilot ready