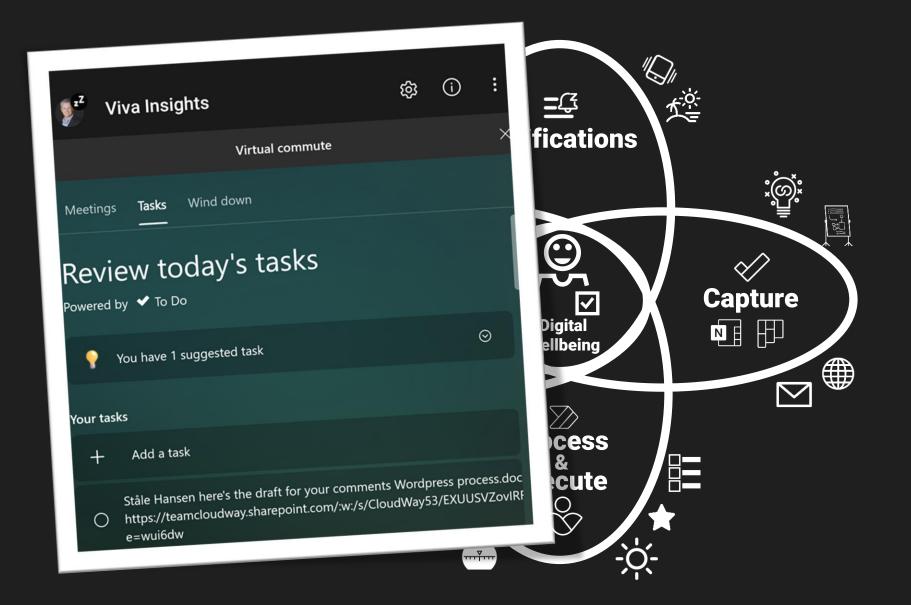

with chat gpt



Certainly! Here's a bulleted list that outlines the stages of creativity along with how ChatGPT  $\square \square \square \square$  can optimize each stage:

- 1. Idea generation
- 2. Knowledge augmentation
- 3. Collaboration and feedback
- 4. Exploration and experimentation
- 5. Research and validation
- 6. Creative prompts and inspiration

These lists provide a concise overview of the stages of creativity and how ChatGPT can optimize the creative process.

1. Idea generation

- 2. Knowledge augmentation
- 3. Collaboration and feedback
- 4. Exploration and experimentation
- 5. Research and validation
- Creative prompts and inspiration

1. Idea generation Creative prompts and inspiration







# How to do Digital HMS





































































## **Empathic Leadership**





















Microsoft<sup>®</sup> Most Valuable

Professional

MVP



### VIVA EXPLARERS

### -- Phot ready

| Em                   | npath                                                                                                                                                                                                        | in                                                                                                                            |