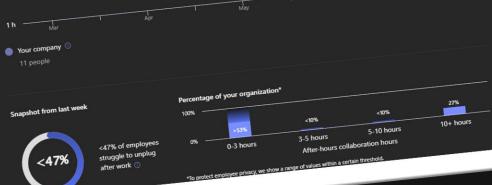

ons.

**Microsoft**°

MVP Most Valuable Professional

2 h

-mnath:

Home > Wellbeing > After-hours collaboration hours

Are people collaborating during their off-hours?

0.4 hour increase from prior week ③

### Higher than prior week

0.4 hour increase from prior week ①

3.7 hours per person last week

AIC P- 1

Your organization spends --% more time collaborating outside their working hours compared to peer organizations ()

per person last week for peer organizations ①