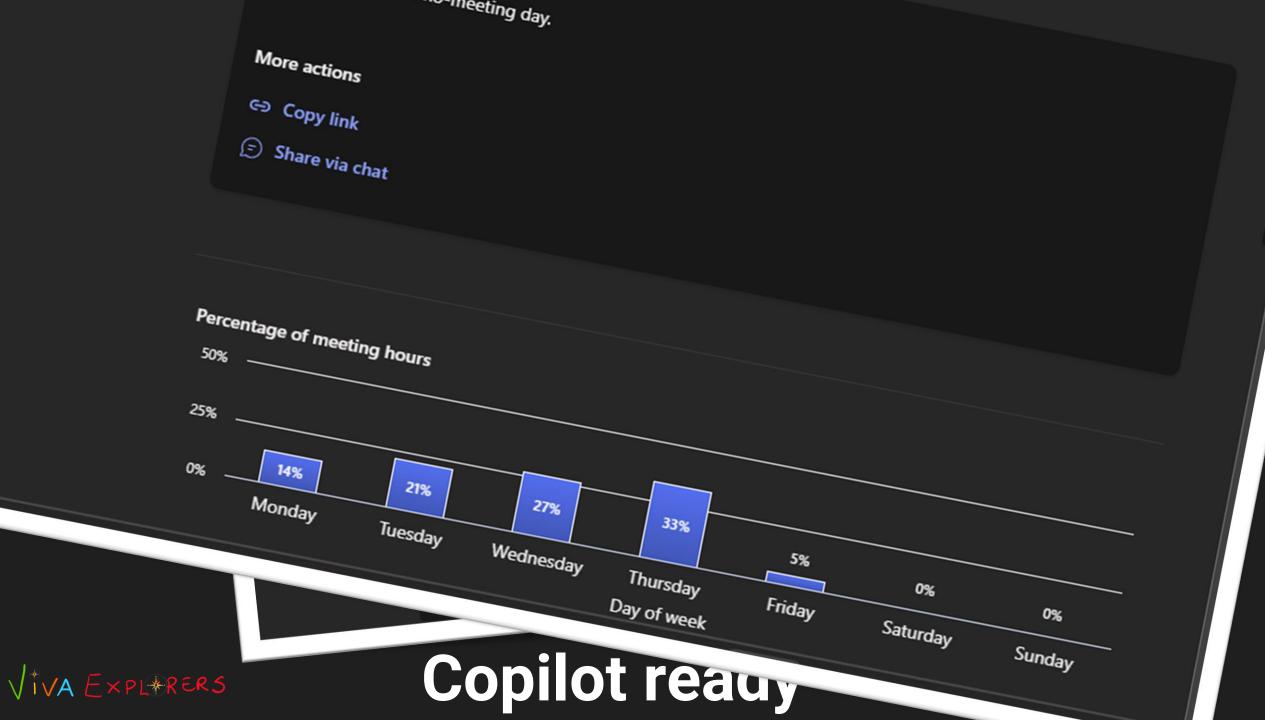

# 10.9 hours

per person last week

4.8 hour increase from prior

week 🛈

You have an active no-meeting day.

After-hours collaboration

hours ()

Thursday Day of week

Friday

Saturday

signts

ы н<sub>оте</sub>

Microsoft\* Most Valuable Professional

ersonal growth

# Be more rested on Mondays. More focused work on workdays. Move errands and other activities to Fridays.

Goal

# NoMeetingsFriday has allowed me to prepare for upcoming events and perform admin duties on Fridays so my weekends are kept free for my family invaluable.

6 Home

October