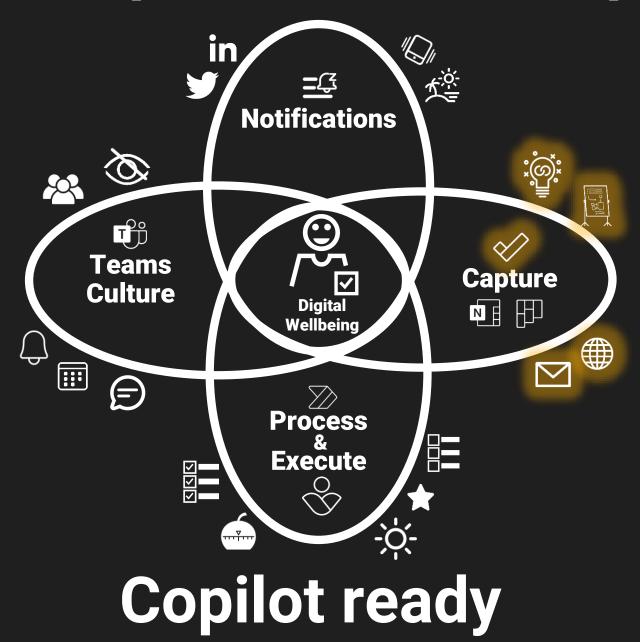

# **Copilot ready**

Empathic Leader

Ståle Hansen

https://YouTube.com/StaleHansen

How to practice empathic leadership in context of Microsoft 365?

Teach Digital Wellbeing and become Copilot ready