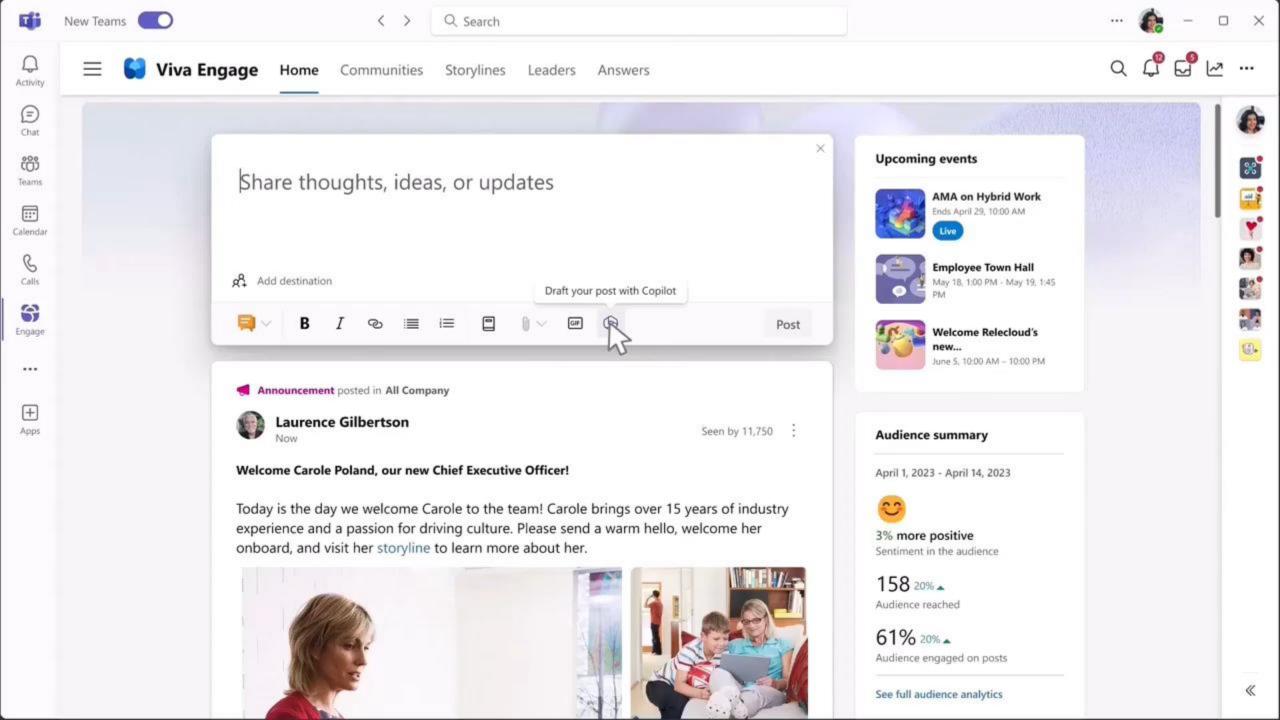

# There is a new sense of urgency

1. Idea generation Creative prompts and inspiration

what are the stages of creativity in bulletpoint list

Certainly! Here are the stages of creativity presented in a bullet-point list: