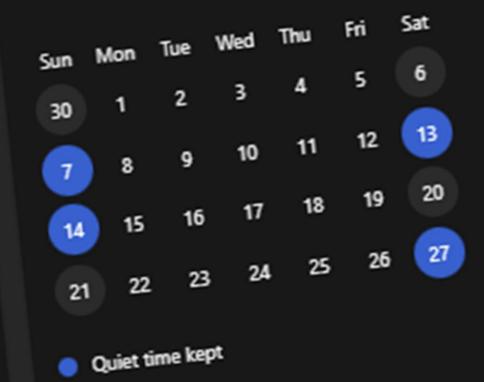

#### our best work.

ext week:

e

Quiet time ① 4 of 28 days without quiet time interruptions.

Change settings

••

### Show details

show details

VIVA EXPLERERS

**Microsoft**°

Professional

|                                                                         | 3 ? Stâle Hansen |
|-------------------------------------------------------------------------|------------------|
| ay Viva Insights                                                        |                  |
|                                                                         | ×                |
| meeting day                                                             | ^                |
| dule a recurring no-meeting day                                         | Clear all        |
| pients ①                                                                |                  |
| Ståle Hansen X                                                          |                  |
| tings                                                                   |                  |
| ien                                                                     | $\checkmark$     |
| Friday                                                                  | ~                |
| requency                                                                |                  |
| Weekly                                                                  |                  |
| Start date                                                              |                  |
| May 26, 2023                                                            | <b></b>          |
| End date (Optional)                                                     |                  |
| Select a date                                                           | X                |
| Status ①                                                                |                  |
| Out of office                                                           |                  |
| Other                                                                   |                  |
| Title                                                                   | 0/500            |
| #No-meeting day                                                         | 0/500            |
| Note (Optional)                                                         |                  |
| Note (Optional)<br>Encourage your team to accept and set this team norm |                  |
|                                                                         |                  |
|                                                                         |                  |
| Quiet time kept                                                         |                  |