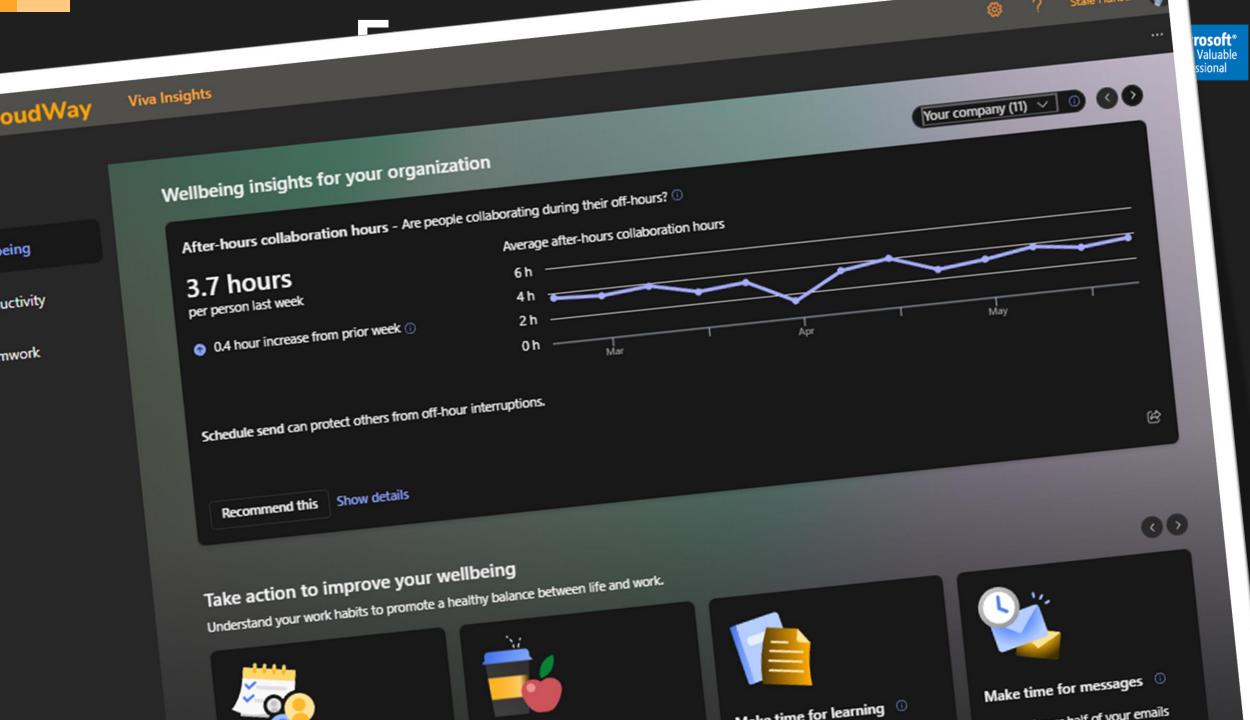

# Wellbeing insights for

After-hours collaborati

3.7 hours per person last week

0.4 hour increase from

# 3.7 hours

per person last week

 0.4 hour increase from prior week i

Schedule send can protect oth from off-hour interruptions.

Recommend this

Show details

Ô

Reschedule after-hours pings

hour interruptions.

More actions

Recommend this

Schedule send can protect others from off-

any (11) 🗸 🕕

brior

ct others

ons.

**Microsoft**°

MVP Most Valuable Professional

2 h

-mnath:

Home > Wellbeing > After-hours collaboration hours

Are people collaborating during their off-hours?

0.4 hour increase from prior week ③

Your organization spent 12% more time

Higher than prior week

3.7 hours

per person last week

After-hours collaboration hours

S Teamwor

TC

A Home

### VIVA E×

♥ Wellbeing

Productivity

S Teamwork

--

Your organization spent 12% more time collaborating outside their working hours last week compared to the prior week ①