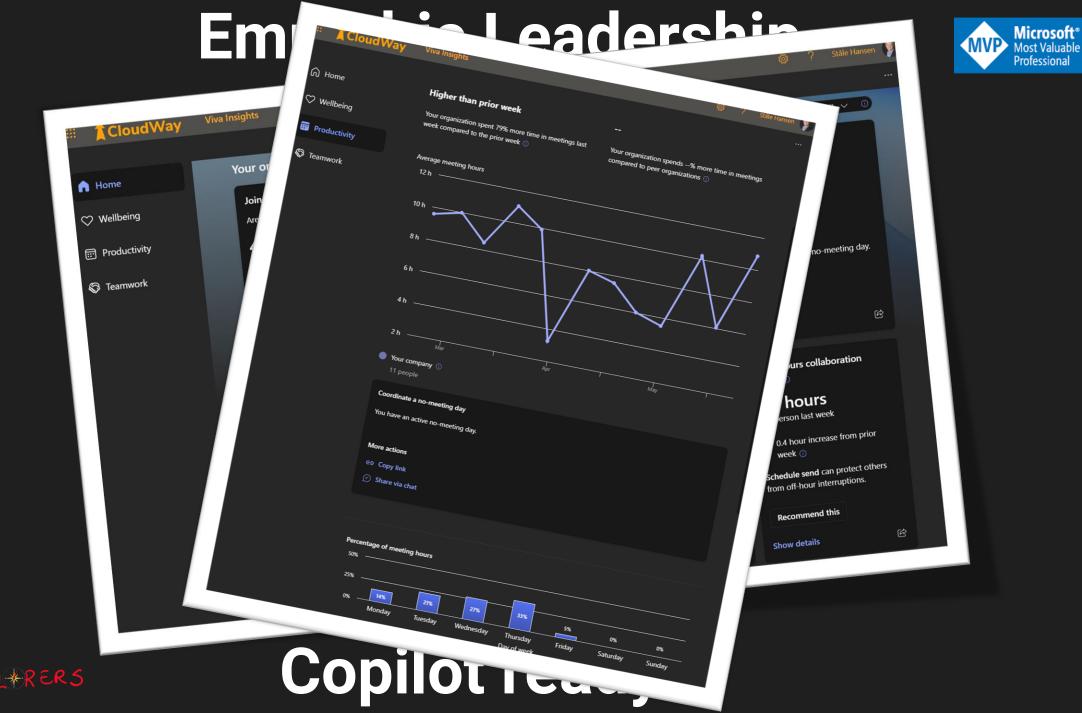

# Wellbeing insights for

After-hours collaborati

3.7 hours per person last week

0.4 hour increase from

# 10.9 hours

per person last week

4.8 hour increase from prior

week 🛈

You have an active no-meeting day.

After-hours collaboration

hours ()

# 3.7 hours

per person last week

 0.4 hour increase from prior week i

Schedule send can protect oth from off-hour interruptions.

Recommend this

Show details

Ô

Your organization spent 12% more time

Higher than prior week

3.7 hours

per person last week

After-hours collaboration hours

S Teamwor

TC

A Home

### VIVA E×

♥ Wellbeing

Productivity

S Teamwork

--

Your organization spent 12% more time collaborating outside their working hours last week compared to the prior week ①

### Higher than prior week

0.4 hour increase from prior week ①

3.7 hours per person last week

AIC P- 1

Your organization spends --% more time collaborating outside their working hours compared to peer organizations ()