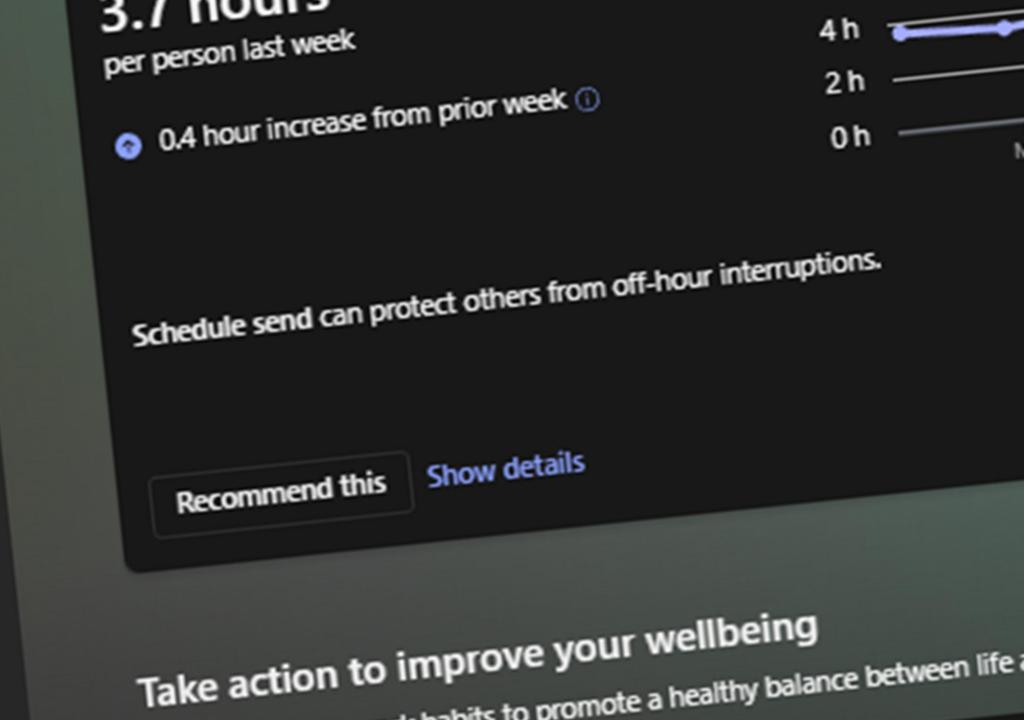

# Wellbeing insights for

After-hours collaborati

3.7 hours per person last week

0.4 hour increase from

# 3.7 hours

per person last week

 0.4 hour increase from prior week i

Schedule send can protect oth from off-hour interruptions.

Recommend this

Show details

Ô

Reschedule after-hours pings

hour interruptions.

More actions

Recommend this

Schedule send can protect others from off-

any (11) 🗸 🕕

brior

ct others

ons.

**Microsoft**°

MVP Most Valuable Professional

2 h

-mnath:

Home > Wellbeing > After-hours collaboration hours

Are people collaborating during their off-hours?

0.4 hour increase from prior week ③

Your organization spent 12% more time

Higher than prior week

3.7 hours

per person last week

After-hours collaboration hours

S Teamwor

TC

A Home

### VIVA E×

♥ Wellbeing

Productivity

S Teamwork

--

Your organization spent 12% more time collaborating outside their working hours last week compared to the prior week ①