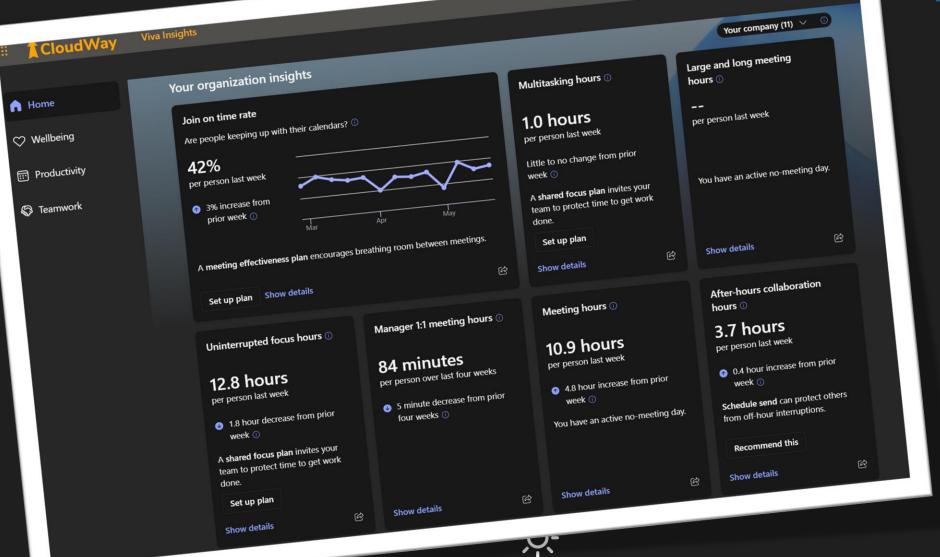

# Wellbeing insights for

After-hours collaborati

3.7 hours per person last week

0.4 hour increase from

# 4 minutes

person over last four weeks

5 minute decrease from prior four weeks ①

# 10.9 hours

per person last week

4.8 hour increase from prior

week 🛈

You have an active no-meeting day.

After-hours collaboration

hours ()

# 3.7 hours

per person last week

 0.4 hour increase from prior week i

Schedule send can protect oth from off-hour interruptions.

Recommend this

Show details

Ô

Your organization spent 12% more time

Higher than prior week

3.7 hours

per person last week

After-hours collaboration hours

S Teamwor

TC

A Home

### VIVA E×

♥ Wellbeing

Productivity

S Teamwork

--

Your organization spent 12% more time collaborating outside their working hours last week compared to the prior week ①