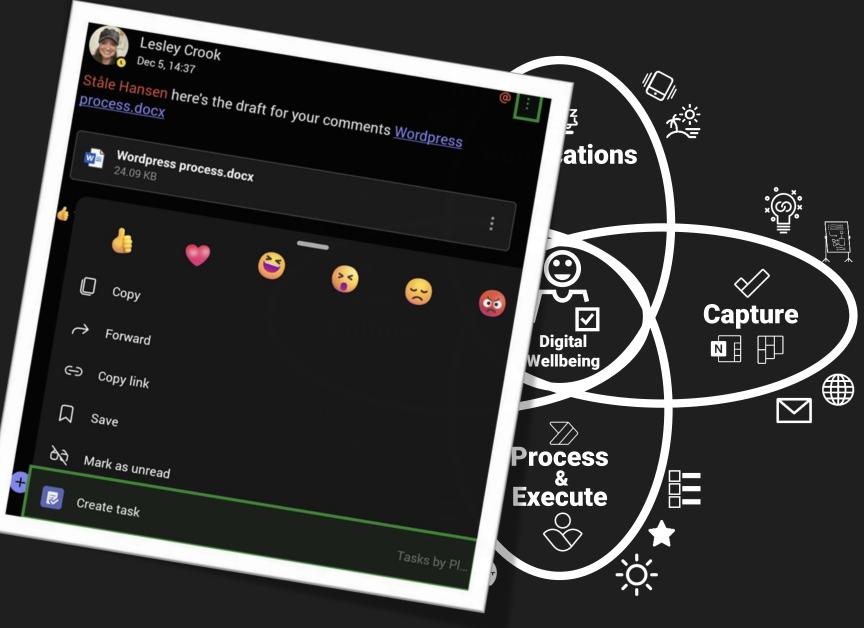

ist with chat gpt



Certainly! Here's a bulleted list that outlines the stages of creativity along with how ChatGPT  $\square \square \square \square$  can optimize each stage:

- 1. Idea generation
- 2. Knowledge augmentation
- 3. Collaboration and feedback
- 4. Exploration and experimentation
- 5. Research and validation
- 6. Creative prompts and inspiration

These lists provide a concise overview of the stages of creativity and how ChatGPT can optimize the creative process.

1. Idea generation

- 2. Knowledge augmentation
- 3. Collaboration and feedback
- 4. Exploration and experimentation
- 5. Research and validation
- Creative prompts and inspiration

1. Idea generation Creative prompts and inspiration







# How to do Digital HMS





































































## **Empathic Leadership**





















Microsoft<sup>®</sup> Most Valuable

Professional

MVP



### VIVA EXPLARERS

### -- Phot ready

| Em                   | npath                                                                                                                                                                                                        | in                                                                                                                            |