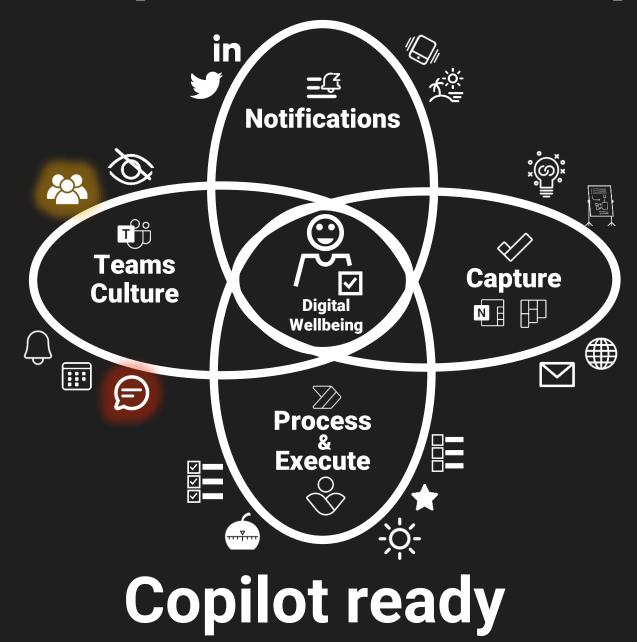

# **Copilot ready**

Empathic Leader

Ståle Hansen

https://YouTube.com/StaleHansen

How to practice empathic leadership in context of Microsoft 365?

Teach Digital Wellbeing and become Copilot ready