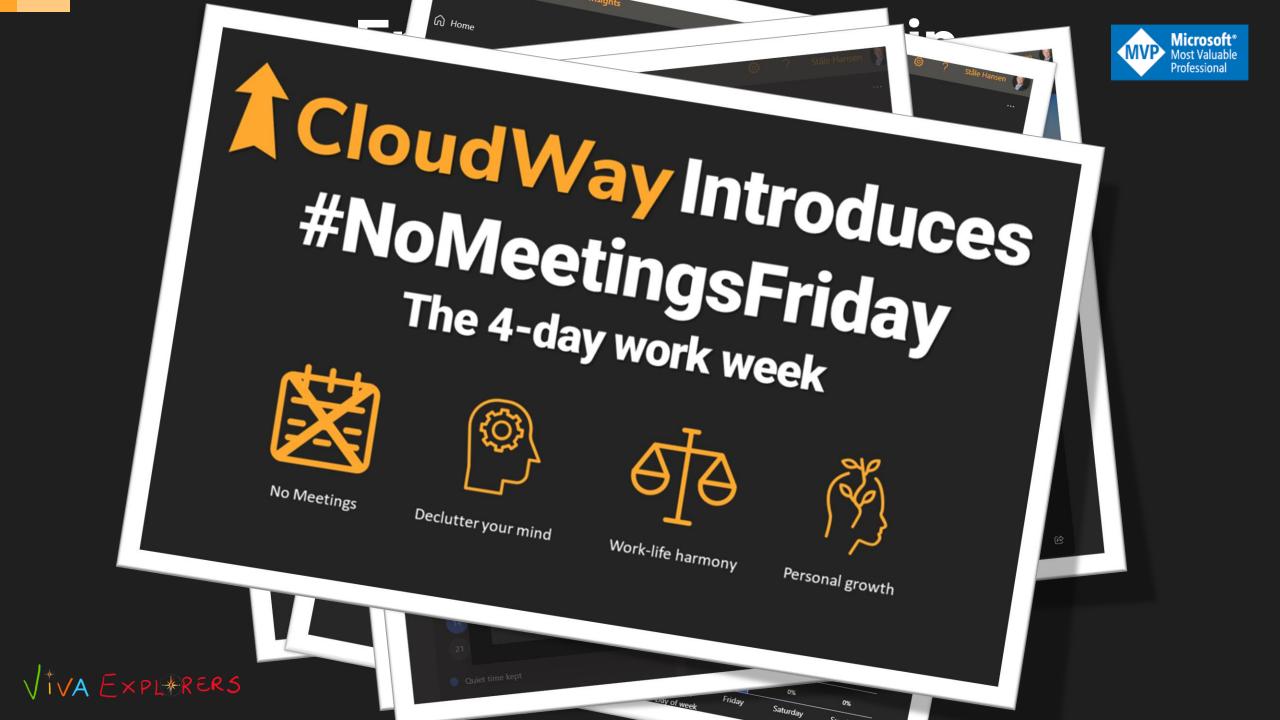

# Be more rested on Mondays. More focused work on workdays. Move errands and other activities to Fridays.

Goal

# NoMeetingsFriday has allowed me to prepare for upcoming events and perform admin duties on Fridays so my weekends are kept free for my family invaluable.

6 Home

October