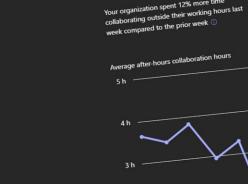

Your organization spent 12% more time

Higher than prior week

3.7 hours

per person last week

After-hours collaboration hours

S Teamwor

TC

A Home

### VIVA E×

♥ Wellbeing

Productivity

S Teamwork

--

Your organization spent 12% more time collaborating outside their working hours last week compared to the prior week ①