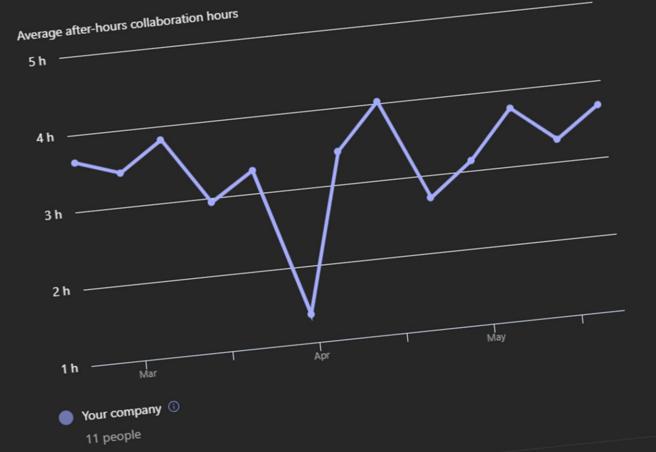

# Wellbeing insights for

After-hours collaborati

3.7 hours per person last week

0.4 hour increase from

# 3.7 hours

per person last week

 0.4 hour increase from prior week i

Schedule send can protect oth from off-hour interruptions.

Recommend this

Show details

Ô

ons.

**Microsoft**°

MVP Most Valuable Professional

2 h

-mnath:

Home > Wellbeing > After-hours collaboration hours

Are people collaborating during their off-hours?

0.4 hour increase from prior week ③

Your organization spent 12% more time

Higher than prior week

3.7 hours

per person last week

After-hours collaboration hours

S Teamwor

TC

A Home

### VIVA E×

♥ Wellbeing

Productivity

S Teamwork

--

Your organization spent 12% more time collaborating outside their working hours last week compared to the prior week ①

### Higher than prior week

0.4 hour increase from prior week ①

3.7 hours per person last week

AIC P- 1

Your organization spends --% more time collaborating outside their working hours compared to peer organizations ()