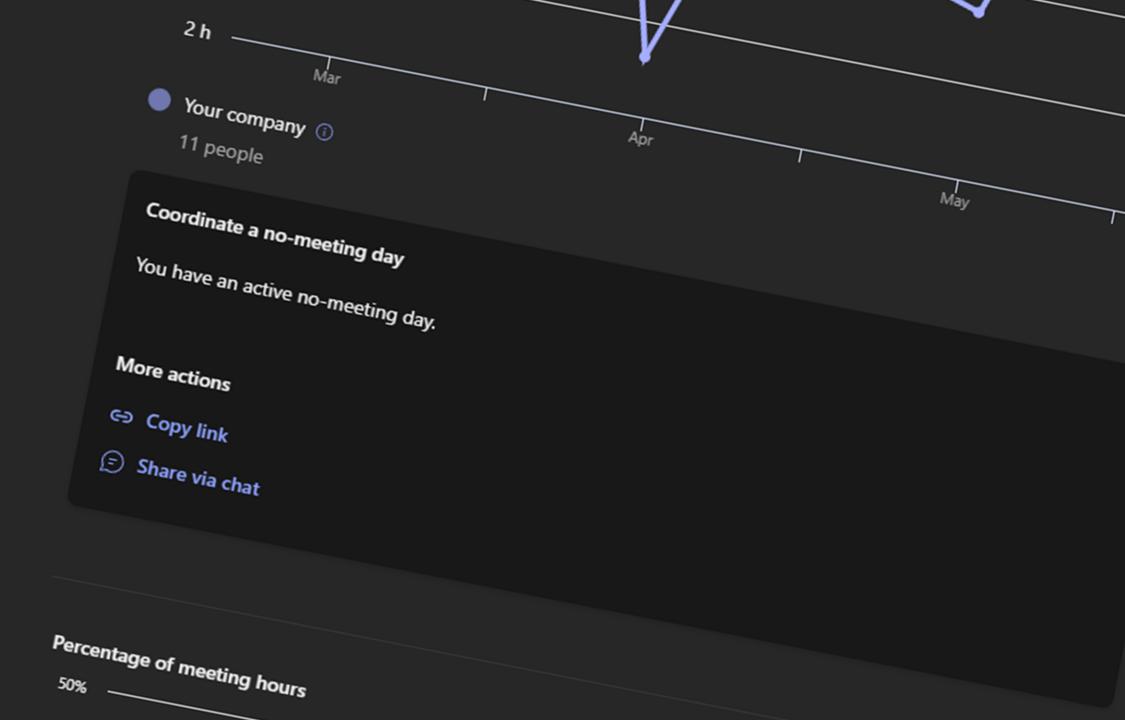

# 10.9 hours

per person last week

4.8 hour increase from prior

week 🛈

You have an active no-meeting day.

After-hours collaboration

hours ()

#### 🗇 Share via chat

G Copy link

More actions

Recommend this

Schedule send can protect others need hour interruptions.