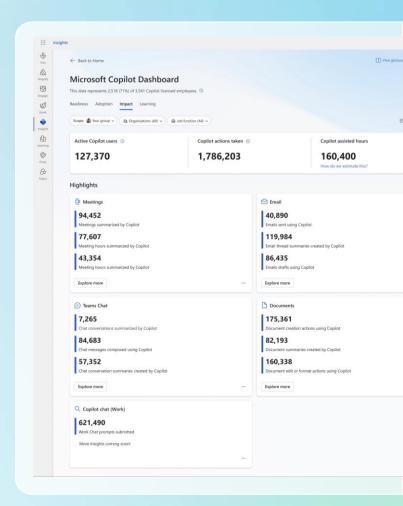

Understanding how Copilot is being leveraged by your organization is paramount. That's why we created the Microsoft Copilot dashboard.

The Copilot Dashboard will help you:

- Prepare for your Copilot rollout
- Understand how employees utilize Copilot
- Measure the impact of your investments.

The Copilot Dashboard is an accessible, easy to use, resource for you to gain data-driven insights into your organization's Copilot journey.

Assess workplace readiness

Identify adoption trends

Measure the impact